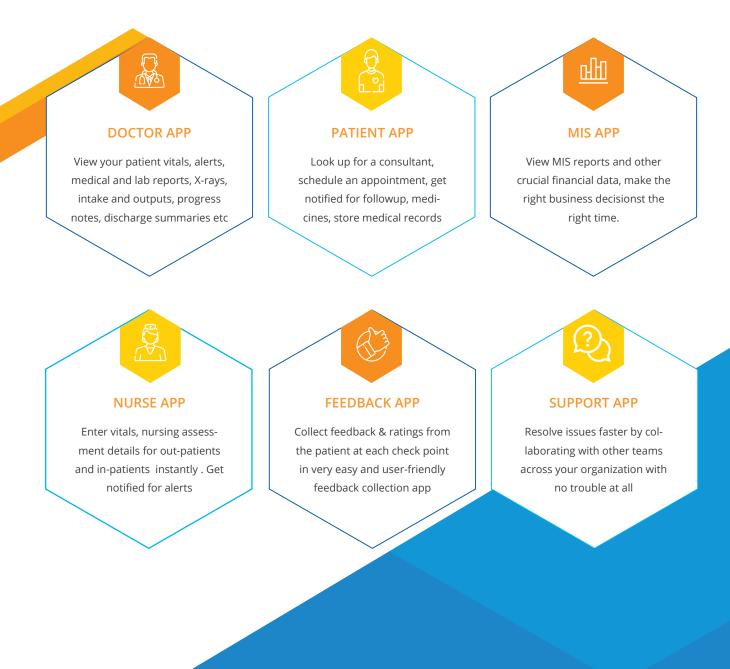

Ace mobility services delivers uninterrupted flow of real time data to the management, clinicians, nurses, consumers, administrative staff at fingertips. This enables key individuals to get access to critical information's and reduces the time for decision taking. Our mobile apps are supported by both Android and iOS devices including mobile phones and tablets. These appshelps healthcare insitutions to fill the gaps in transforming their hospital operations digitally.