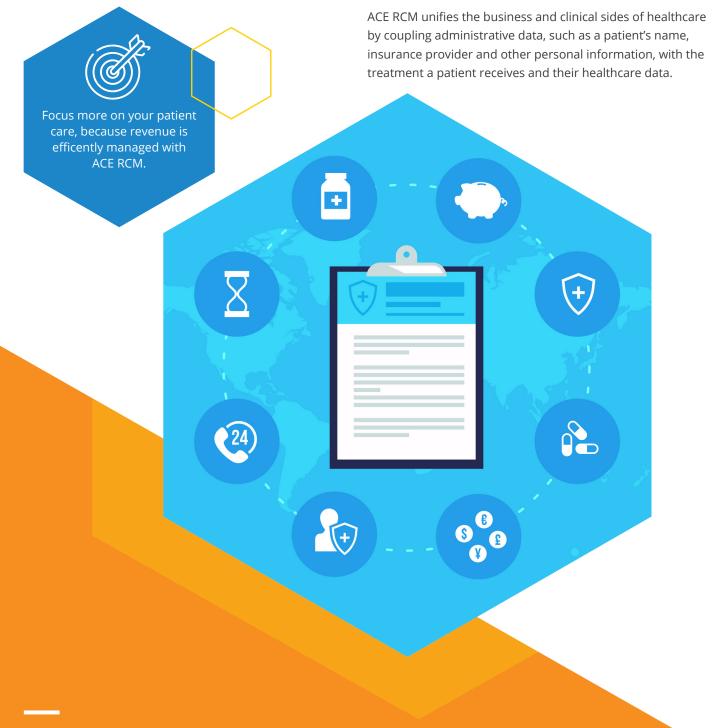

# REVENUE CYCLE MANAGEMENT

Communicating with the Health Insurance companies, ACE RCM checks for the patient's insurance coverage before providing services to the patient at the hospital. The ACE - RCM includes all the administrative and clinical functions that contribute to the capture, management and collection of patient service revenue following the Middle east health authority and regulatory.